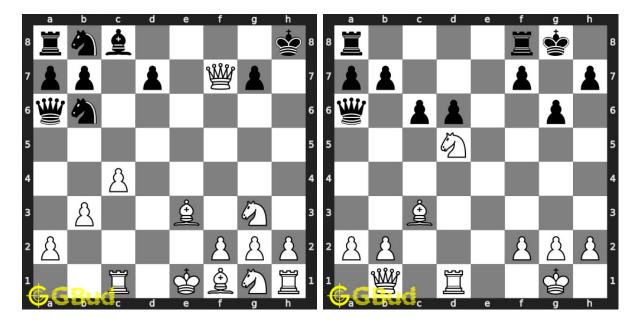

## 29. Gain opponent's queen in 2 moves 30. N

Level: medium, Next Move: White Solution: https://gbud.in/gfx68s4

### 30. Mate in 4 moves

Level: hard, Next Move: White Solution: https://gbud.in/gfx68s4

Figure 1: Solve other puzzles @ https://gbud.in/chsgppz