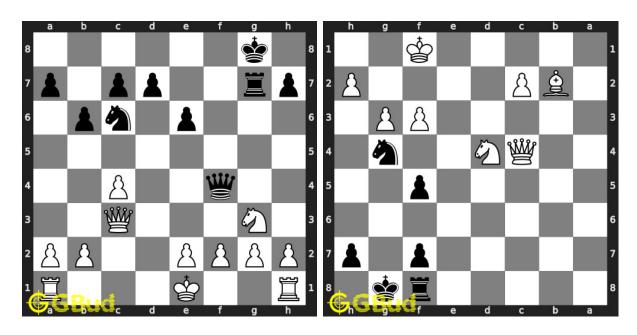

## https://gbud.in/gfx68s4

Solve these chess knight puzzles 21 to 30 and improve your chess games through improvement of your chess strategies and chess tactics. You can solve these chess knight puzzles online. Alternatively, you can also download the chess knight puzzles in pdf which is printable. You can print these chess knight problems worksheet and solve without internet. These chess knight puzzles are a subset of kids games.

The knight has a S shaped head on top. Each player has two knights. Knights and bishops are normally considered equal.

Previous article: « Chess knight puzzles 11 to 20

Next article : Chess pawn puzzles 1 to 10  $\times$ 