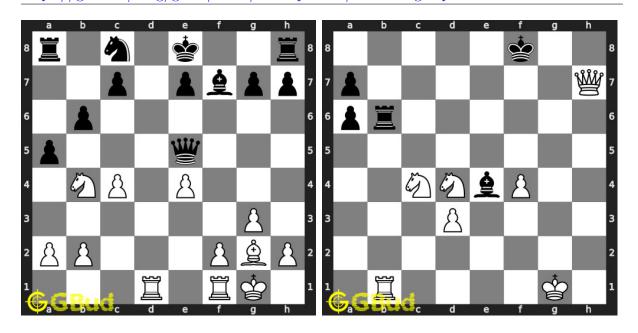

#### 21. Mate in 2 moves

Level: medium, Next Move: Black Level: hard, Next Move: White Solution: https://gbud.in/gfx68s4

#### 22. Mate in 3 moves

Solution: https://gbud.in/gfx68s4

#### 23. Mate in 3 moves

Level: hard, Next Move: White Solution: https://gbud.in/gfx68s4

## 24. Gain opponent's queen

Level: hard, Next Move: White Solution: https://gbud.in/gfx68s4

#### 25. Mate in 2 moves

Level: medium, Next Move: White Level: easy, Next Move: White Solution: https://gbud.in/gfx68s4

#### 26. Mate in 1 move

Solution: https://gbud.in/gfx68s4

#### 27. Gain rook

Level: medium, Next Move: White Solution: https://gbud.in/gfx68s4

## 28. Gain opponent's queen

Level: easy, Next Move: Black Solution: https://gbud.in/gfx68s4

## 29. Gain opponent's queen in 2 moves 30. N

Level: medium, Next Move: White Solution: https://gbud.in/gfx68s4

### 30. Mate in 4 moves

Level: hard, Next Move: White Solution: https://gbud.in/gfx68s4

Figure 1: Solve other puzzles @ https://gbud.in/chsgppz