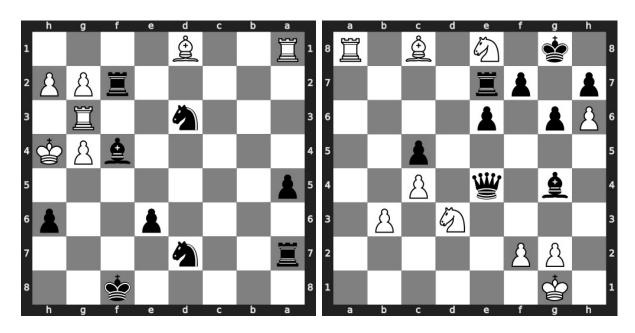

#### 21. Mate in 2 moves

Level: medium, Next Move: Black Level: hard, Next Move: White Solution: https://gbud.in/gfx68s4

#### 22. Mate in 3 moves

Solution: https://gbud.in/gfx68s4

#### 23. Mate in 3 moves

Level: hard, Next Move: White Solution: https://gbud.in/gfx68s4

## 24. Gain opponent's queen

Level: hard, Next Move: White Solution: https://gbud.in/gfx68s4