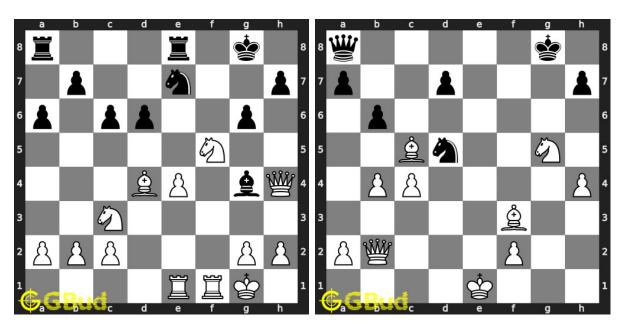

#### 25. Mate in 2 moves

Level: medium, Next Move: White Level: easy, Next Move: White Solution: https://gbud.in/gfx68s4

#### 26. Mate in 1 move

Solution: https://gbud.in/gfx68s4

#### 27. Gain rook

Level: medium, Next Move: White Solution: https://gbud.in/gfx68s4

## 28. Gain opponent's queen

Level: easy, Next Move: Black Solution: https://gbud.in/gfx68s4